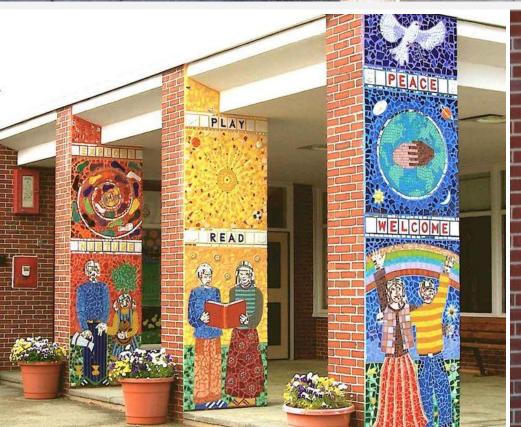

ars** to create the mosaic.

## Let us:

- Meet with you to discuss your ideas so that we can translate your vision into a mosaic.
- Prepare a quotation for your consideration. This is done on a per project basis as each project may vary in size and use different materials.
- Create a design or work your chosen design into a layout suitable for mosaic.
- Source and supply ALL materials needed for the workshop process.
- Lend our hands-on expertise throughout the workshop.
- Install your completed project.
- Depending on the size of your project of choice, we can offer to host the workshop at your work premises, should you choose to include your staff in the creative process. Alternatively, we will set up to work at the school of your choice.









CREATE & DONATE MOSAIC SCHOOL PROJECT