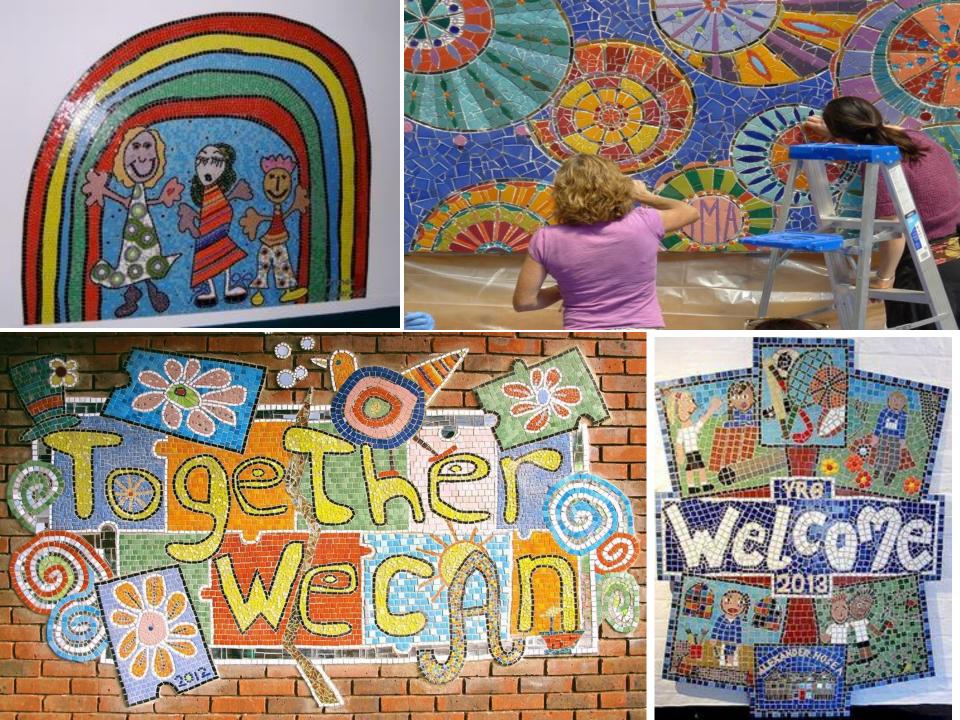

## **Create and Donate 2017**

Create a mosaic with a design of your choice or company logo through a **Team Building Initiative** with your staff and donate the work to a community school, hospital, sports initiative or charity of your choice.

## OR

Sponsor a mosaic for a local school of your choice and allow the **Scholars** to create the mosaic.

## Let us:

- Meet with you to discuss your ideas so that we can translate your vision into a mosaic.
- Prepare a quotation for your consideration. This is done on a per project basis as each project may vary in size and use different materials.
- Create a design or work your chosen design into a layout suitable for mosaic.
- Source and supply ALL materials needed for the workshop process.
- Lend our hands-on expertise throughout the workshop.
- Install your completed project.
- Depending on the size of your project of choice, we can offer to host the workshop at your work premises, should you choose to include your staff in the creative process. Alternatively, we will set up to work at the school of your choice.

CREATE & DONATE MOSAIC SCHOOL PROJECT