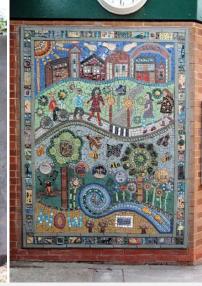

school of your choice and allow the **Scholars** to create the mosaic.

## Let us:

- Meet with you to discuss your ideas so that we can translate your vision into a mosaic.
- Prepare a quotation for your consideration. This is done on a per project basis as each project may vary in size and use different materials.
- Create a design or work your chosen design into a layout suitable for mosaic.
- Source and supply ALL materials needed for the workshop process.
- Lend our hands-on expertise throughout the workshop.
- Install your completed project.
- Depending on the size of your project of choice, we can offer to host the workshop at your work premises, should you choose to include your staff in the creative process. Alternatively, we will set up to work at the school of your choice.









CREATE & DONATE MOSAIC SCHOOL PROJECT