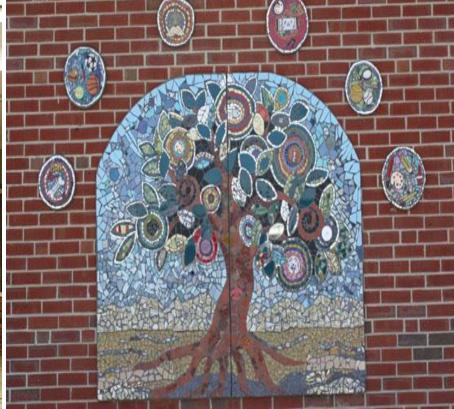

## **Create and Donate 2017**

Create a mosaic with a design of your choice or company logo through a **Team Building Initiative** with your staff and donate the work to a community school, hospital, sports initiative or charity of your choice.

## OR

Sponsor a mosaic for a local school of your choice and allow the **Scholars** to create the mosaic.

CREATE & DONATE MOSAIC SCHOOL PROJECT